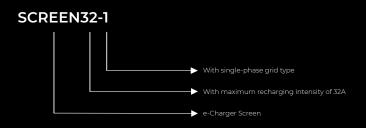

#### Composition of the product number

| Model                       |              | SCREEN |
|-----------------------------|--------------|--------|
| Intensity                   |              | 32     |
| Grid type                   | Single-phase | 1      |
|                             | Three-phase  | 3      |
|                             |              |        |
| Optional accessories:       |              |        |
| Router with 4G connectivity |              | V2C-4G |