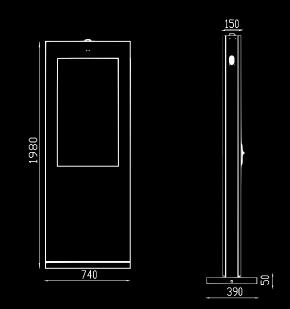

#### **Dimensions**

#### **General characteristics**

e-Charger: Screen Colour: Black Material: Anti-vandal and anti-graffiti steel Weight: 135 kg Display: 43" - 2.000 lumens - Contrast 3.000 2.1 Lector RFID ISO/IEC 14443 A/MIFARE MID counter Connector locking Temperature control by fans Operating temperature: from -25° to 50° Storage temperature: from -40° to 50°